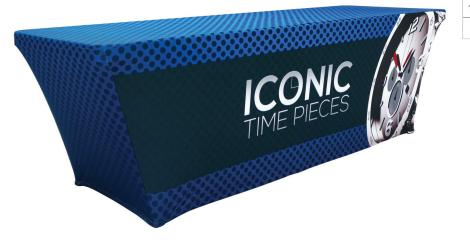

# STRETCH TABLE THROW FULL COLOR 8FT 4-SIDED

TABLE THROWS

PRODUCT CODE: STTHRW84G

# PRODUCT DESCRIPTION

New 8 ft. sized Stretch Table Throw! Get your graphic edge-toedge custom printed on stretch table throw that is made to fit 8 ft. tables. This option is 4-sided, fully covering the front, back and sides of the table. Our Stretch Table Throws fit tapered and taut around the table and secures under its legs.