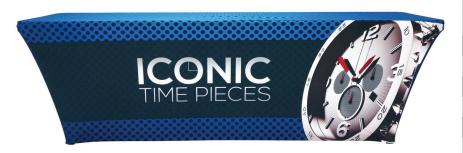

# STRETCH TABLE THROW FULL COLOR 8FT 4-SIDED

TABLE THROWS

PRODUCT CODE: STTHRW84G

# PRODUCT DESCRIPTION

New 8 ft. sized Stretch Table Throw! Get your graphic edge-toedge custom printed on stretch table throw that is made to fit 8 ft. tables. This option is 4-sided, fully covering the front, back and sides of the table. Our Stretch Table Throws fit tapered and taut around the table and secures under its legs.